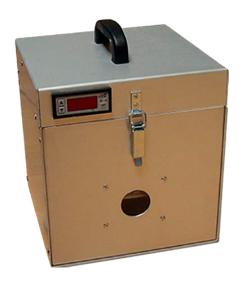

## **Portable Brooder**

## Aluminium Alloy (In-vehicle Use)

Specially manufactured to maintain - by simple operation - the best condition during transportation of eggs or chicks, as well as being particularly suitable as an emergency unit in case of faults or malfunctions of incubators, hatchers or weaning chambers.

Made of light anodised aluminium alloy for full protection against corrosion and for easy cleaning. The brooder's light weight and handiness make transportation easy.

Temperature is adjustable. The machine can be powered at 12v low voltage (vehicle) and optionally 220v single-phase.

**Power Supply** : 220-230v / 50-60Hz

12v (vehicle)

**Power Consumption**: 60 watt

Net Weight : 6.5kg

**Dimensions** : 250 x 252 x 265 H (mm)

**Internal Dimensions**: 240 x 245 x 215 H (mm)